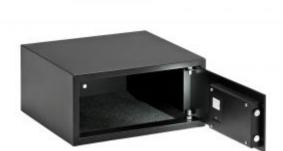

## Safe 30 Easy

Security for all: the solution with the best value for money.

Safe 30 Easy is the electronic safe with the best value for money. It has an internal LED light, emergency override with master code or mechanical key and is compatible with laptops up to 15". The outer structure is made of steel and has a double locking system. After 4 failed attempts to open the safe, it locks for 15 minutes. It features emergency override with master code or mechanical key Opening and locking instructions are clearly visible.