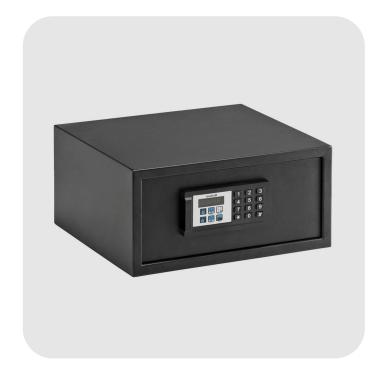

## Safe 30 Easy

Security for all: the solution with the best value for money.

Safe 30 Easy is the electronic safe with the best value for money. It has an internal LED light, emergency override with master code or mechanical key and is compatible with laptops up to 15". The outer structure is made of steel and has a double locking system. After 4 failed attempts to open the safe, it locks for 15 minutes. It features emergency override with master code or mechanical key Opening and locking instructions are clearly visible.